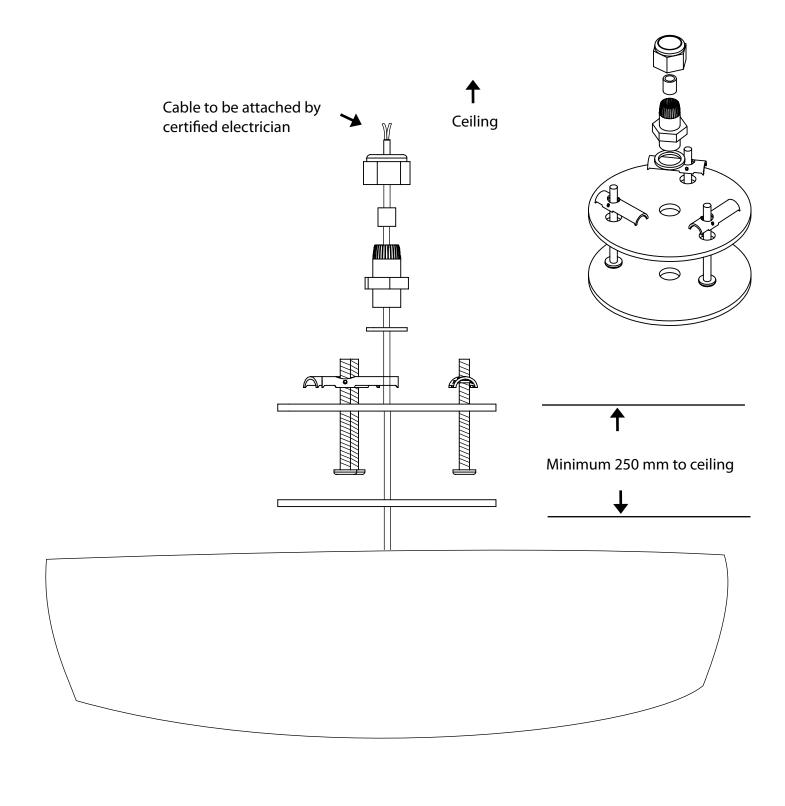

## **F!NK Orime Light installation**

Installation should only be done by a qualified electrician. Each Orime light comes with a light bulb mounting plate, covering plate, 3 x screws, 3 x toggles. The screws should be used when installing into timber or ceiling rafters and the toggles for gyprock plasterboard.

## F!NK Orime ceiling rose installation

F!NK: GPO Box 1806, Canberra City, ACT, 2601, Australia. Phone: 02 6298 1884, Fax: 02 62975882 Web: www.finkdesign.com Email: mail@finkdesign.com