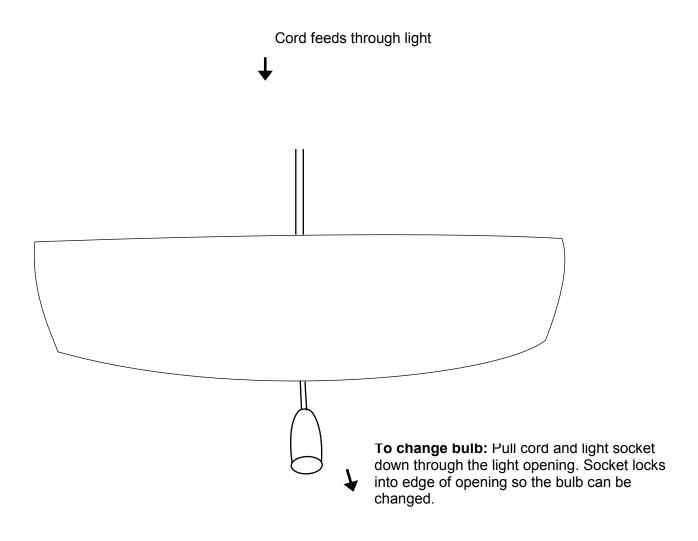

## **F!NK Orime Light installation**

Installation should only be done by a qualified electrician. Each Orime light comes with a light bulb mounting plate, covering plate, 3 x screws, 3 x toggles. The screws should be used when installing into timber or ceiling rafters and the toggles for gyprock plasterboard.