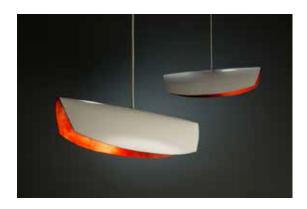

## **Orime** pendant light - folded horizontal

| Туре            | Pendant                                                                                                        |   | Light globe                                     | 3 watt LED              |
|-----------------|----------------------------------------------------------------------------------------------------------------|---|-------------------------------------------------|-------------------------|
| Designer        | Robert Foster in collaboration with Bengt Cannon                                                               |   |                                                 |                         |
| Year of Design  | 2013                                                                                                           | Y | Cable length<br>Cable colour                    | 2-3 meter<br>White      |
| Material        | Anodised and powder coated aluminium                                                                           |   | Ceilling rose<br>Diameter<br>Colour<br>Material | 90 mm<br>White<br>Steel |
| Dimensions (mm) | 250 l x 950 w x 140 h (Large)<br>160 l x 570 w x 105 h (Small)                                                 |   |                                                 |                         |
| Colour          | White powder coating with red annodising, also available in other customised colours for orders over 10 units. |   | Packaging (mm)<br>390 x 210 x 500               |                         |
|                 |                                                                                                                |   | Weight                                          | 0.9 kg                  |