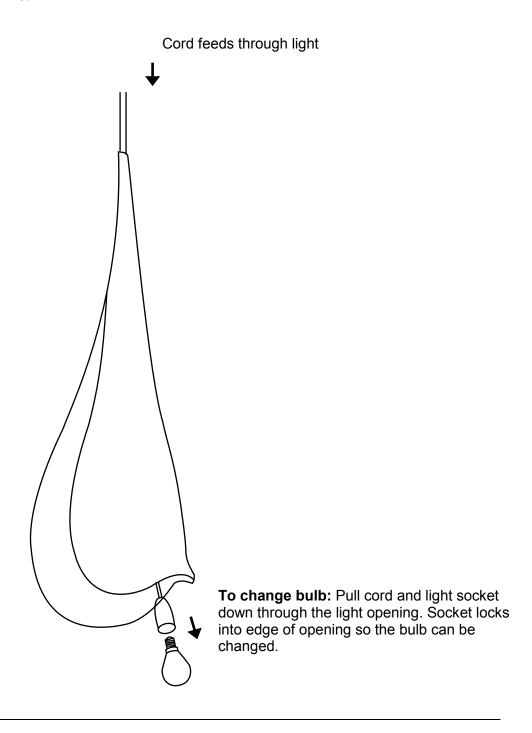

## F!NK Murex Light installation

Installation should only be done by a qualified electrician. Each Murex light comes with a light bulb (8-11 watt warm white bayonet), mounting plate, covering plate, 3 x screws, 3 x toggles. The screws should be used when installing into timber or ceiling rafters and the toggles for gyprock plasterboard.