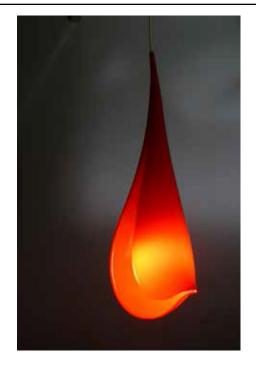

## Murex

| Туре                  | Pendant                                                                                |   | Llght globe                                     | 5 watt<br>Compact fluorescen             |
|-----------------------|----------------------------------------------------------------------------------------|---|-------------------------------------------------|------------------------------------------|
| Designer              | Robert Foster                                                                          | 9 |                                                 |                                          |
| Year of Design        | 2012                                                                                   | Y | Cable length<br>Cable colour                    | 2-3 meter<br>White                       |
| Material              | Acrylic or saint Ice Plexiglass                                                        |   | Ceilling rose<br>Diameter<br>Colour<br>Material | 90mm<br>White<br>Steel                   |
| Dimensions (mm)       | 700mm long                                                                             |   | Ceiling Plates<br>Diameter                      | 400 mm for 3<br>pendants<br>600 mm for 5 |
| Colour                | Red or white, Also available in other customised colours for orders over 15 units.     |   | Colour<br>Material                              | pendants<br>White<br>Steel               |
| Cleaning Instructions | To clean, use warm soapy water or cleaning products specifically designed for acrylic. |   | Packaging (mm)                                  | 810 x 260 x 260                          |
|                       |                                                                                        |   | Weight                                          | 0.9 kg (Large)<br>0.3 kg (Small)         |