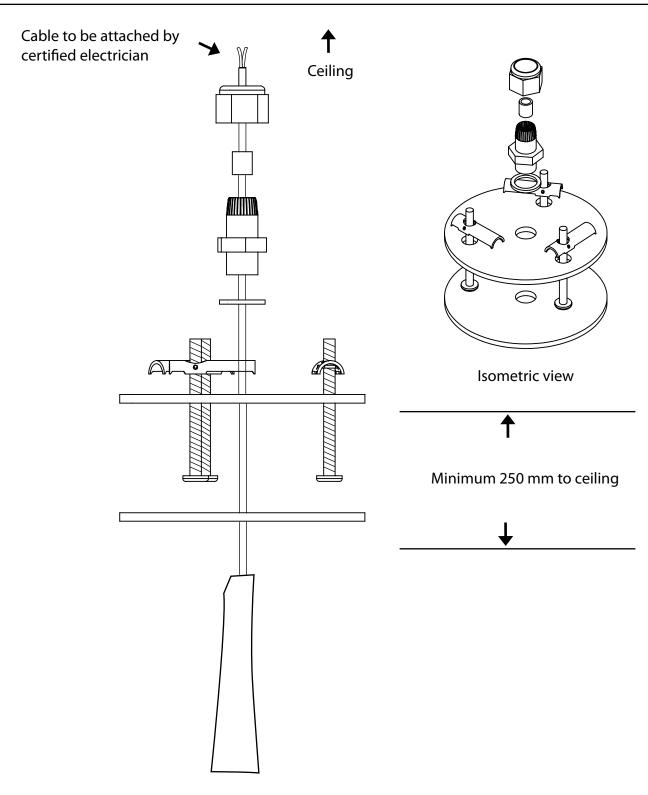

## F!NK Murex ceiling rose installation

F!NK: **GPO Box 1806, Canberra City, ACT, 2601, Australia.** Phone: **02 6298 1884,** Fax: **02 62975882** Web: **www.finkdesign.com** Email: **mail@finkdesign.com**