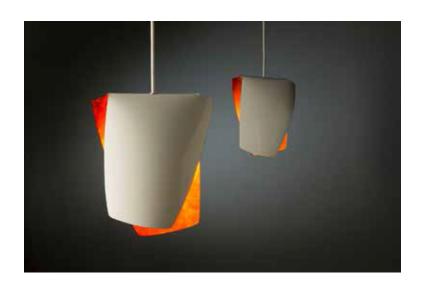

## **Kimono** pendant light - folded vertical

| Туре            | Pendant                                                                                                        |   | Llght globe                                     | 8 watt<br>Compact Fluorescent |
|-----------------|----------------------------------------------------------------------------------------------------------------|---|-------------------------------------------------|-------------------------------|
| Designer        | Robert Foster                                                                                                  |   |                                                 |                               |
| Year of Design  | 2013                                                                                                           | Y | Cable length<br>Cable colour                    | 2-3 meter<br>White            |
| Material        | Anodised and powder coated aluminium                                                                           |   | Ceilling rose<br>Diameter<br>Colour<br>Material | 90 mm<br>White<br>steel       |
| Dimensions (mm) | 250 l x 240 w x 80 h                                                                                           |   |                                                 | steei                         |
| Colour          | White powder coating with red annodising, also available in other customised colours for orders over 10 units. |   | Packaging (mm)                                  | 390 x 210 x 500               |
|                 | diffes.                                                                                                        |   | Weight                                          | 0.5 kg                        |