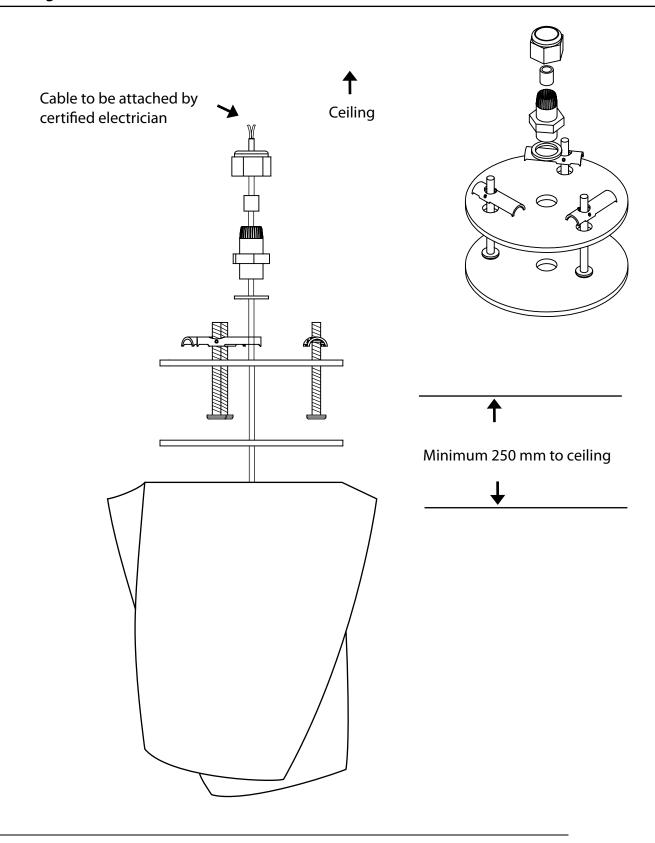

## F!NK Kimono Light installation

Installation should only be done by a qualified electrician. Each Kimono light comes with a light bulb (8-11 watt warm white bayonet), mounting plate, covering plate, 3 x screws, 3 x toggles. The screws should be used when installing into timber or ceiling rafters and the toggles for Gyprock plasterboard.

## F!NK Kimono ceiling rose installation

F!NK: GPO Box 1806, Canberra City, ACT, 2601, Australia. Phone:02 6298 1884, Fax: 02 62975882 Web: www.finkdesign.com Email: mail@finkdesign.com