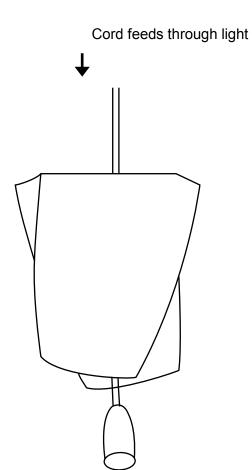

1

To change bulb: Pull cord and light socket down through the light opening. Socket locks into edge of opening so the bulb can be changed.