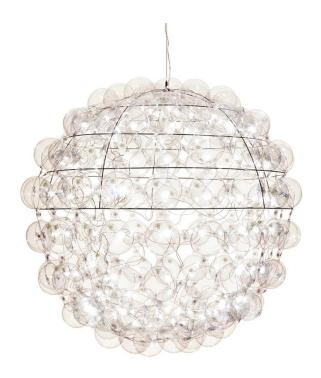

## **SUPERSTAR**

DESIGN - Anna Siedlecka & Radek Achramowicz

DESCRIPTION – Superstar chandelier is constructed of Bubbles® system developed by PUFF-BUFF. It is made of air-filled parts in transparent electronically welded PVC with LED light-points. Globe-shape lamp is inspired by traditional crystal chandeliers but redefined by use modern material and technology. The air is the main material, which the chandelier is built of. That's why despite its size the lamp is very lightweight.

Elastic PVC elements filled with air and 150 LED light-points. Glossy finishing. Construction made of polished stainless steel. Fitted with stainless steel suspension cord (regulated length) and transparent electrical cable. The cover in stainless steel and acrylic houses the transformer (it can be ceiling-mounted or hidden in a suspended ceiling). The chandelier is delivered inflated.