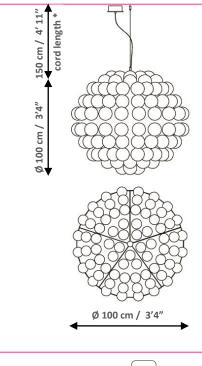

Power consumption 25 W

W

Weight Net/Gross (KG)

17.6 | / 10,0 | 22.0 | lb

Package - lamp inflated

3'

100 x 100 x 55 cm 3'4" x 3'4" x 1'9"

\*Standard cord length (other length on request)