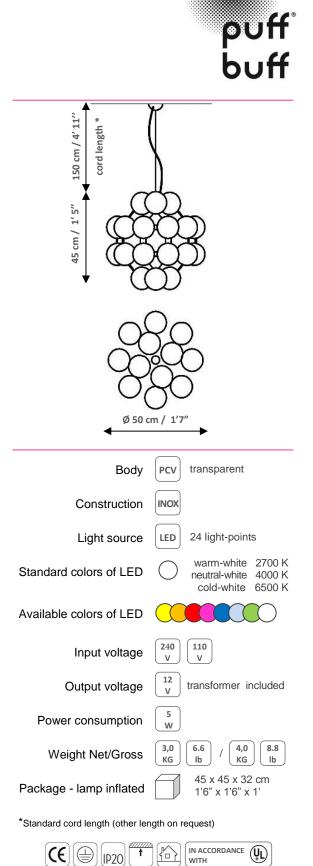

Elastic PVC elements filled with air and 24 LED lightpoints. Glossy finishing. Construction made of polished stainless steel. Fitted with stainless steel suspension cord and transparent electrical cable. The canopy in chromed and brushed steel hides the transformer. Delivered inflated.