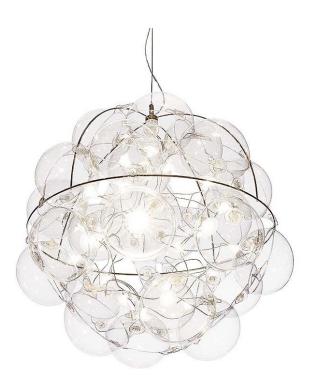

## STARLETTE

DESIGN - Anna Siedlecka & Radek Achramowicz

DESCRIPTION – Starlette hanging lamp is constructed of Bubbles® system developed by PUFF-BUFF. It is made of air-filled parts in transparent electronically welded PVC with LED light-points. Globe-shape lamp is inspired by traditional crystal chandeliers but redefined by use modern material and technology. The air is the main material, which the chandelier is built of. That's why despite its size the lamp is very lightweight.

Elastic PVC elements filled with air and 24 LED lightpoints. Glossy finishing. Construction made of polished stainless steel. Fitted with stainless steel suspension cord and transparent electrical cable. The canopy in chromed and brushed steel hides the transformer. Delivered inflated.