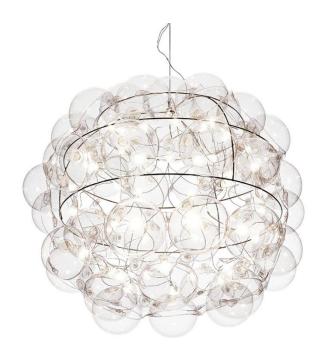

## **STAR**

DESCRIPTION – Star hanging lamp is constructed of Bubbles® system developed by PUFF-BUFF. It is made of air-filled parts in transparent electronically welded PVC with LED light-points. Globe-shape lamp is inspired by traditional crystal chandeliers but redefined by use modern material and technology. The air is the main material, which the chandelier is built of. That's why despite its size the lamp is very lightweight.

Elastic PVC elements filled with air and 24 LED lightpoints. Glossy finishing. Construction made of polished stainless steel. Fitted with stainless steel suspension cord and transparent electrical cable. The canopy in chromed and brushed steel hides the transformer. Delivered inflated.