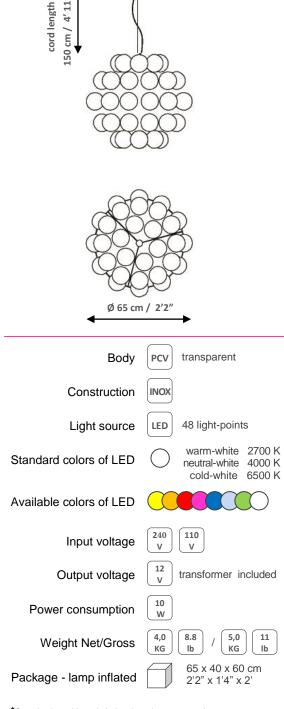

## **STAR**







DESCRIPTION – Star hanging lamp is constructed of Bubbles® system developed by PUFF-BUFF. It is made of air-filled parts in transparent electronically welded PVC with LED light-points. Globe-shape lamp is inspired by traditional crystal chandeliers but redefined by use modern material and technology. The air is the main material, which the chandelier is built of. That's why despite its size the lamp is very lightweight.

Elastic PVC elements filled with air and 24 LED lightpoints. Glossy finishing. Construction made of polished stainless steel. Fitted with stainless steel suspension cord and transparent electrical cable. The canopy in chromed and brushed steel hides the transformer. Delivered inflated.



\*Standard cord length (other length on request)



MADE IN POLAND