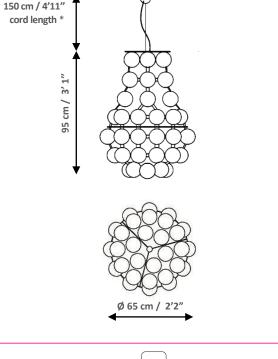

\*Standard cord length (other length on request)

Package - lamp inflated

65 x 40 x 60 cm

2'2" x 1'4" x 2'

MADE IN POLAND