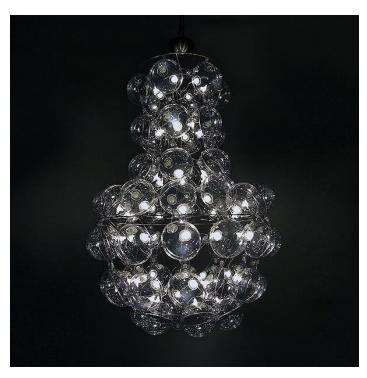

## PRINCE'S

DESIGN - Anna Siedlecka & Radek Achramowicz

DESCRIPTION – Prince's chandelier is constructed of Bubbles® system by PUFF-BUFF. It is made of air-filled parts in transparent electronically welded PVC and of LED light-points. Lightweight lighting structure is inspired by traditional crystal chandeliers but redefined by use modern material and technology. The air is the main material, which the chandelier is built of. That's why despite its size the lamp is very lightweight.

Elastic PVC elements filled with air and 60 LED lightpoints. Glossy finishing. Construction made of polished stainless steel. Fitted with stainless steel suspension cord and transparent electrical cable Canopy in chromed and brushed steel hides the transformer. Delivered inflated.