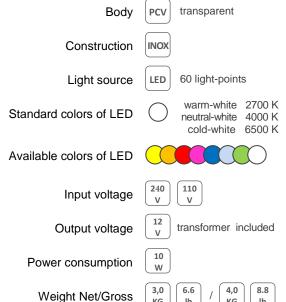

Elastic PVC elements filled with air and 60 LED lightpoints. Glossy finishing. Construction made of polished stainless steel. Fitted with stainless steel suspension cord and transparent electrical cable Canopy in chromed and brushed steel hides the transformer. Delivered inflated.