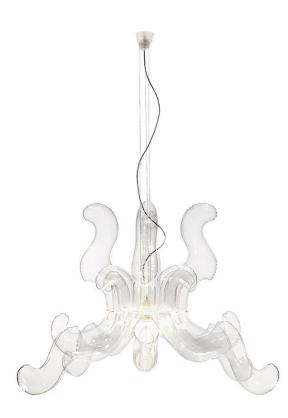

## LULLABY

DESIGN - Anna Siedlecka & Radek Achramowicz

DESCRIPTION – Pendant lamp with big flexible, airfilled shade in transparent PVC. An elegant concept that appeals to Murano glass. The air is the main material, which the lamp is built of, that's why despite its size the lamp is very lightweight.

The arms can be placed in 2 ways which makes 3 possible lamp's forms and sizes (it's up to end-user). Glossy finish.

Canopy in semi-transparent plastic, construction in transparent acrylic. Lamp fitted with three suspension cords and transparent electrical cable.