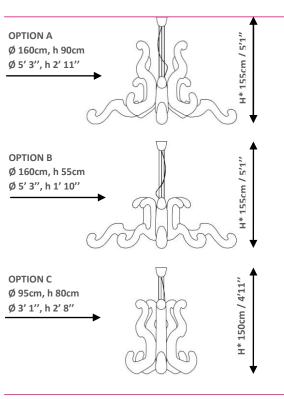

The arms can be placed in 2 ways which makes 3 possible lamp's forms and sizes (it's up to end-user). Glossy finish.

Canopy in semi-transparent plastic, construction in transparent acrylic. Lamp fitted with three suspension cords and transparent electrical cable.

The lamp is delivered deflated, to be assembled and air-filled by a customer.

Lamp's final measurements depend on the setup of arms.

MADE IN POLAND

PUFF-BUFF | ul. Sniegockiej 10/41, 00-430 Warsaw, Poland | tel./fax. + 48 22 621 08 34, mob. +48 600 87 32 16 | sales@puff-buff.com | www.puff-buff.com