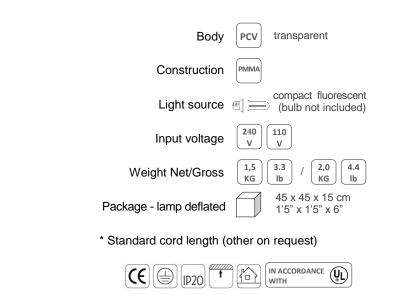

The arms can be placed in 2 ways which makes 3 possible lamp's forms and sizes (it's up to end-user). Glossy finish.

Canopy in semi-transparent plastic, construction in transparent acrylic. Lamp fitted with three suspension cords and transparent electrical cable.