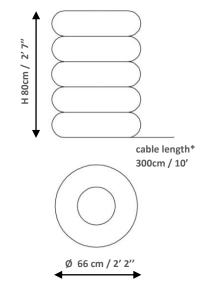

## **BIG PUFF**

DESIGN - Anna Siedlecka & Radek Achramowicz

DESCRIPTION - Indoor / outdoor lamp with big flexible, air-filled lampshade in white thermo-plastic polyurethane (TPU). Matt surface finish. The air is the main material, which the lamp is built of, that's why despite its size the lamp is very lightweight. Black plastic socket and internal structure in acrylic, black electrical cable. Self-supporting construction. The lamp is delivered deflated to be air-filled by a customer.