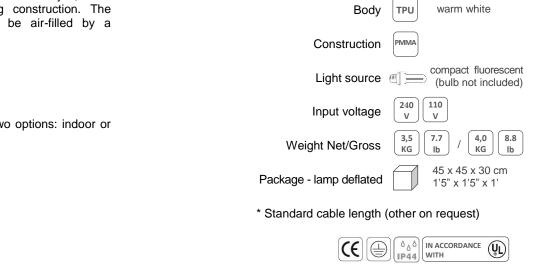

## **BIG PUFF**

DESIGN - Anna Siedlecka & Radek Achramowicz

DESCRIPTION - Indoor / outdoor lamp with big flexible, air-filled lampshade in white thermo-plastic polyurethane (TPU). Matt surface finish. The air is the main material, which the lamp is built of, that's why despite its size the lamp is very lightweight. Black plastic socket and internal structure in acrylic, black electrical cable. Self-supporting construction. The lamp is delivered deflated to be air-filled by a customer.