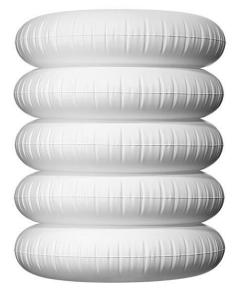

## **BIG PUFF**

DESIGN - Anna Siedlecka & Radek Achramowicz

DESCRIPTION - Indoor / outdoor lamp with big flexible, air-filled lampshade in white thermo-plastic polyurethane (TPU). Matt surface finish. The air is the main material, which the lamp is built of, that's why despite its size the lamp is very lightweight. Black plastic socket and internal structure in acrylic, black electrical cable. Self-supporting construction. The lamp is delivered deflated to be air-filled by a customer.