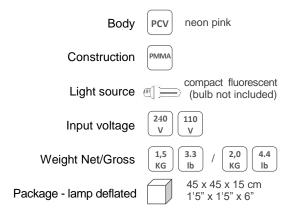

Glossy finishing of lampshade. Canopy in chromed and polished steel. Stainless steel suspension cord and a transparent electrical cable. Internal construction in transparent acrylic. The lamp is delivered deflated to be air-filled by a customer.