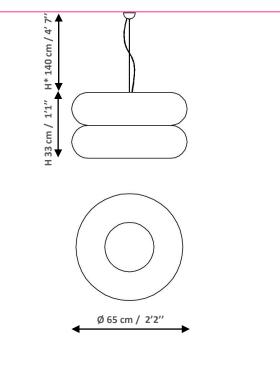

Glossy finishing of lampshade. Canopy in chromed and polished steel. Stainless steel suspension cord and a transparent electrical cable. Internal construction in transparent acrylic. The lamp is delivered deflated to be air-filled by a customer.