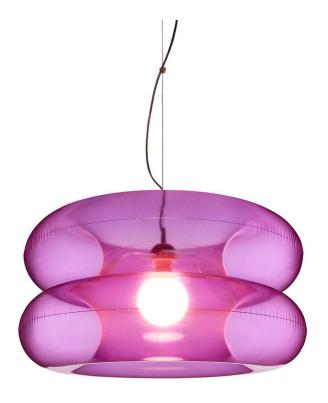

## **BIG PINK**

DESIGN - Anna Siedlecka & Radek Achramowicz

DESCRIPTION – Pendant lamp with big flexible, air-filled lampshade in neon pink PVC. The lamp in the style of pop art, not to be missed. The air is the main material, which the lamp is built of, that's why despite its size the lamp is very lightweight.

Glossy finishing of lampshade. Canopy in chromed and polished steel. Stainless steel suspension cord and a transparent electrical cable. Internal construction in transparent acrylic. The lamp is delivered deflated to be air-filled by a customer.